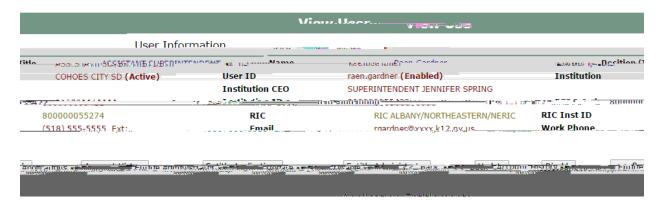

**Step 2:** Search for the desired user.

Step 3: Select the desired user and click the 'View Selected' button.