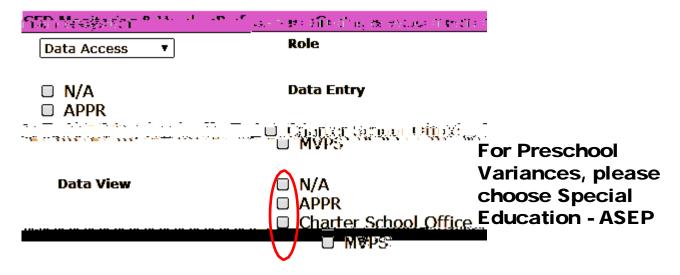

**Step 9:** Select Data View access for each survey owner by selecting all appropriate boxes under the Data View section. If no Data View option is desired, please check 'N/A'.