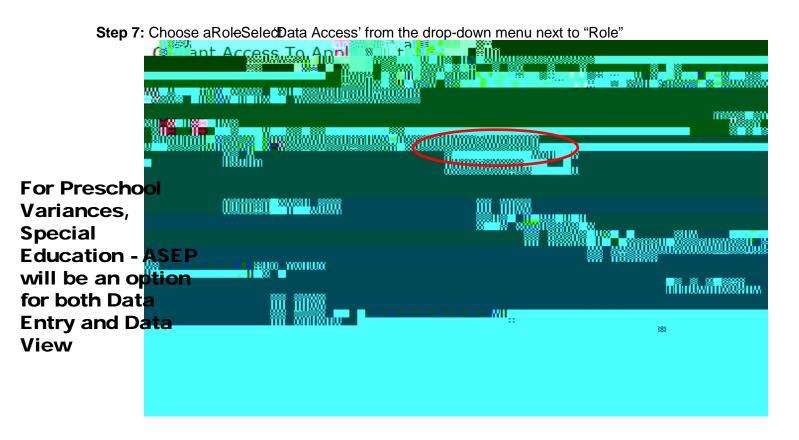

## Section 1: How a district EA or DA/EA can entitle another district user for SED Monitoring & Vendor Performance System (Continued)

**Step 8:** Select Data Entry access for each survey owner by selecting all appropriate boxes under the Data Entry section. If no Data Entry option is desired, please check 'N/A'.

**Step 9:** Select Data View access for each survey owner by selecting all appropriate boxes under the Data View section. If no Data View option is desired, please check 'N/A'.