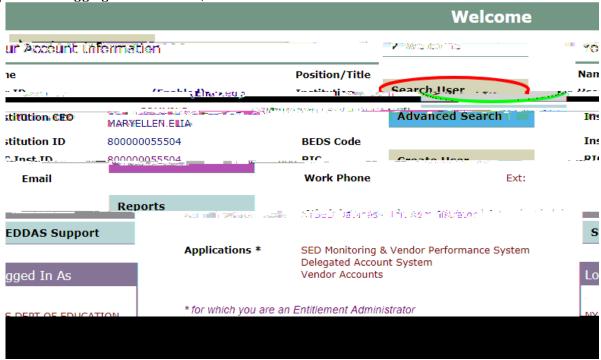

### Section 1: How a district EA or DA/EA can entitle another district user for SED Monitoring & Vendor Performance System

Step 1: After logging into SEDDAS, use the menu on the left to select 'Entitlements'.

**Step 2:** Search for the desired user.

Step 3: Select the desired user and click the 'View Selected' button.