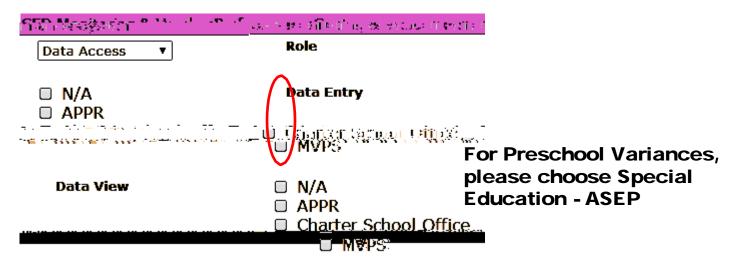

## Section 1: How a district EA or DA/EA can entitle another district user for SED Monitoring & Vendor Performance System (Continued)

**Step 8:** Select Data Entry access for each survey owner by selecting all appropriate boxes under the Data Entry section. If no Data Entry option is desired, please check 'N/A'.

**Step 9:** Select Data View access for each survey owner by selecting all appropriate boxes under the Data View section. If no Data View option is desired, please check 'N/A'.